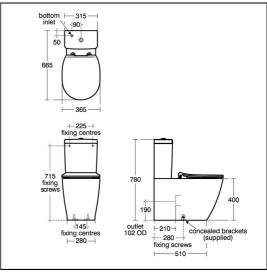

### **Special Notes**

WC screwed to floor using concealed brackets (supplied) and cistern screwed to wall