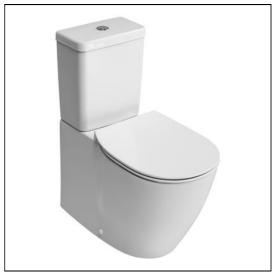

# Concept Cube Close Coupled Back-To-Wall Toilet With Aquablade Technology

# ILLUSTRATED E8228 Concept close coupled back-to-wall toilet bowl with horizontal outlet and Aquablade flush technology E7969 Concept Cube close coupled delay fill 4/2.6 litre cistern, dual flush push button valve, bottom supply and internal overflow E7726 Concept toilet seat and cover, slim with quick release, slow