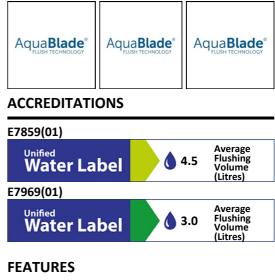

### **ILLUSTRATED PRODUCT DETAILS**

| Weights   | 5              | Finishes                |
|-----------|----------------|-------------------------|
| E8228     | 31.00 KG       | <b>E8228</b> White (01) |
| E7969     | 11.90 KG       |                         |
| E7726     | 2.10 KG        | <b>E7969</b> White (01) |
| Materials |                |                         |
| E8228     | Vitreous China | <b>E7726</b> White (01) |
| E7969     | Vitreous China |                         |
| E7726     | Plastic        | Capacity                |
|           |                | <b>E7969</b> 4.0 litres |
|           |                | Designer                |
|           |                | Robin Levien, RDI       |
|           |                |                         |